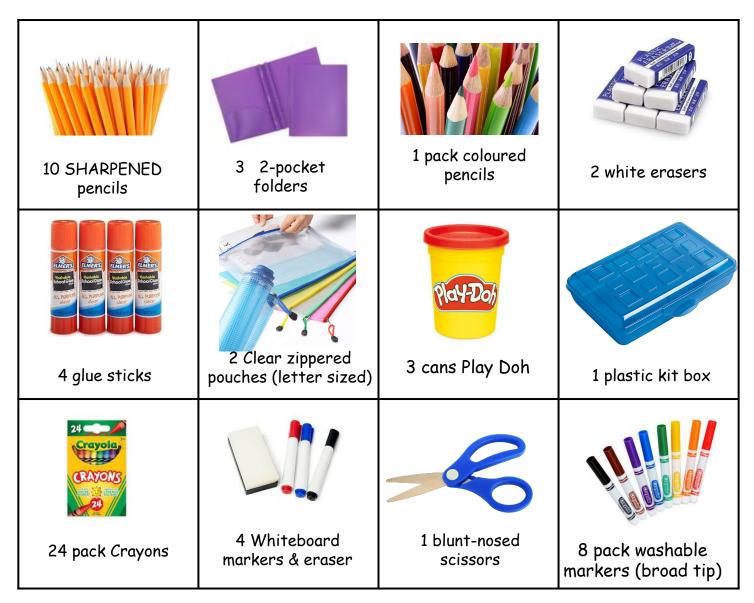

## Primary Supply List

The pictures below are meant as a visual guide, you do not need to get a specific brand of any of these items

Please bring supplies to curriculum night.

Additional items will be purchased by the school. Replenishment of supplies may be needed throughout the year and your child's teacher will contact you if this is necessary.